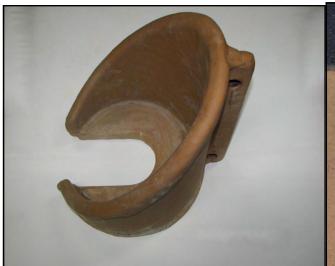

## **ACCESSORIES**

**LH95-1 BELL LIFTER** 

\_\_\_\_\_\_

Fully rubber coated to protect porcelain on 10" diameter insulator. Ultra-high strength for even the heaviest insulators.

**LH95-3 BELL LIFTER** 

Rubber coated inside to protect porcelain on 11" diameter insulator. Ultra-high strength for even the heaviest insulators.