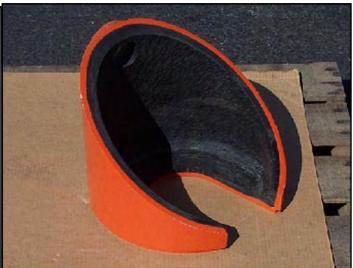

## **ACCESSORIES**

**LH95-1 BELL LIFTER** 

\_\_\_\_\_\_

Fully rubber coated to protect porcelain on 10" diameter insulator. Ultra-high strength for even the heaviest insulators.

**LH95-3 BELL LIFTER** 

Rubber coated inside to protect porcelain on 11" diameter insulator. Ultra-high strength for even the heaviest insulators.