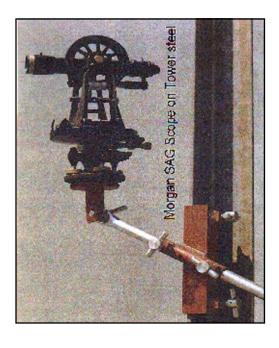

## **LH50 TRANSIT BRACKET**

- LH50-1 Tower Mount. (shown)
- LH50-2 Pole Mount also available
- Anodized aluminum construction