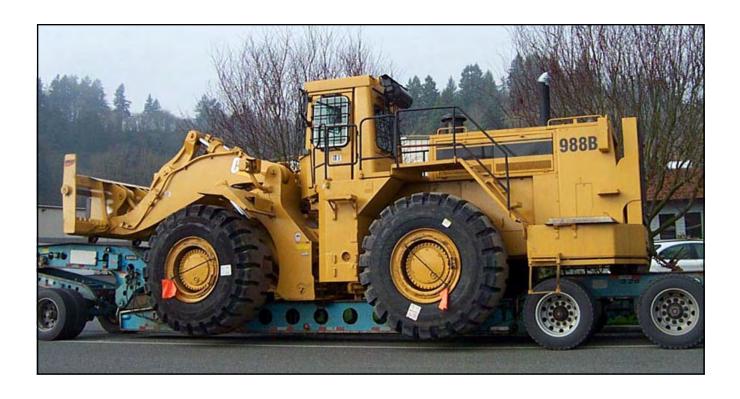

## CAT 988B WITH FORKS

- Specially designed lifting forks
- Loader is able to fetch and carry full reels of conductor up to 30,000 lb capacity
- Loader is able to load reel stands on site, thus negating the need for an on-site crane or to pull fully loaded trailers over rough terrain
- Due to the versatility of this machine, fewer laborers are required at the tensioning site
- No need for a service crane to unload incoming materials
- Original bucket can be easily exchanged for fork lift attachment adding to the versatility of the machine
- This machine is available for rent or purchase

| Fork Size in Inches | Tine<br>Length | Fork Spread<br>Min. Max. | Machine<br>Height | Machine<br>Width | Machine<br>Weight,<br>Pounds |
|---------------------|----------------|--------------------------|-------------------|------------------|------------------------------|
| 4 x 8               | 98.5 "         | 8 " 84 "                 | 13'7"             | 11'6"            | 96,400                       |