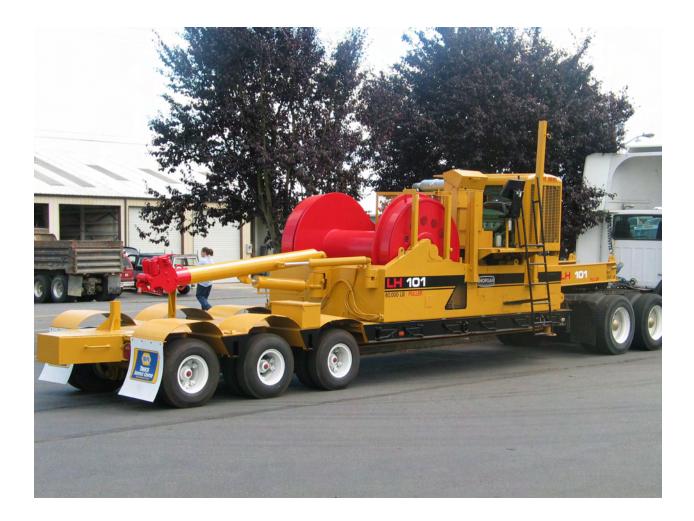

## LH101 60,000 LB PULLER

- Heavy duty: from 35,000 lb continuous pull @ 350 fpm up to 60,000 lb continuous pull @ 200 fpm
- Truck, trailer or skid mounted
- Powered by a Cummins, Tier III compliant, 400 hp 12-liter turbocharged diesel
- Drivetrain: either mechanical four-speed transmission or hydraulic pump/motors
- Drum capacity: 30,000 ft of 3/4" cable, or 22,000 ft of 7/8" cable
- Hydraulic powered fairlead with sufficient down force to allow catching off
- Can be tailored to clients own specification