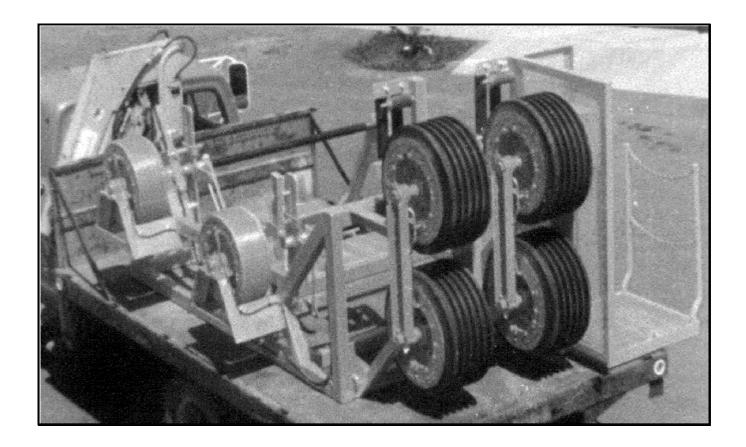

## LH26-28 DISTRIBUTION AND STATIC LINE TENSIONER

This machine is rated at 5,000 lb and will operate satisfactorily at tensions up to 8,000 lb for short periods. The braking action is provided by one hydraulic brake in each bull wheel with pressure applied by a hand pump. A gauge is provided to indicate pressure. Machine is economical solution for small conductor and the hydraulic system can be run off the PTO on the main truck.