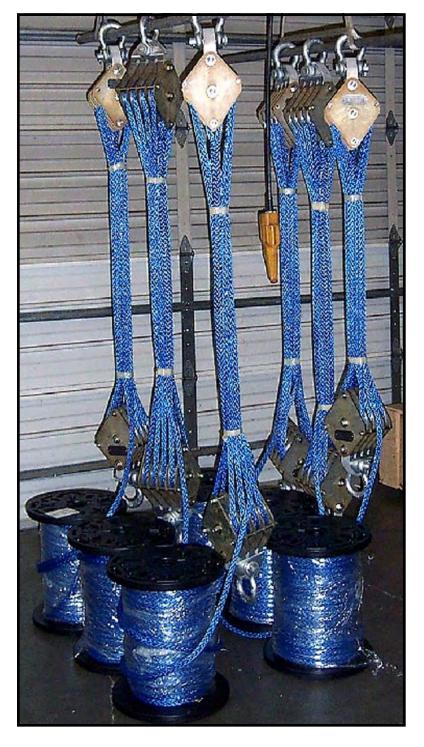

## LH496 8-PART BLOCK AND TACKLE

8 Part block and tackle ready for use. This set of block and tackle has been specifically designed for the line stringing industry with a robust, simple design.

#### LH496 8-PART BLOCK AND TACKLE

- Working load of 19,000 lb @ 5:1 safety factor
- Standard 150-ft of 9/16-in Samson Tenex line (13,500 lb break strength)
- Total weight including 150' of line = 61 lbs
- Precision sealed ball bearings to reduce friction
- Comes complete with 2 x 7/8" shackles with working load of 19,000 lb
- Longer lengths of line are available upon request
- Manufactured from high strength but lightweight aircraft grade materials