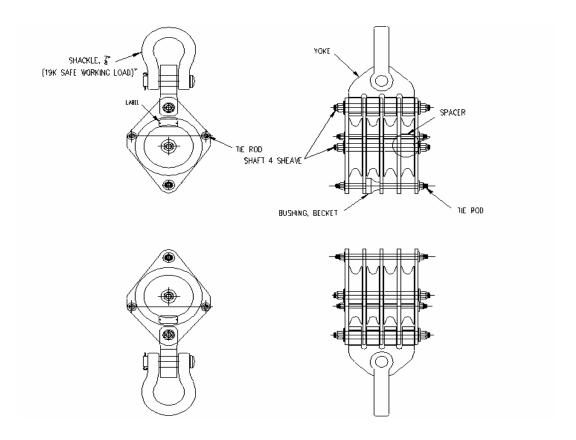

#### LH496 8-PART BLOCK AND TACKLE

- Working load of 19,000 lb @ 5:1 safety factor
- Standard 150-ft of 9/16-in Samson Tenex line (13,500 lb break strength)
- Total weight including 150' of line = 61 lbs
- Precision sealed ball bearings to reduce friction
- Comes complete with 2 x 7/8" shackles with working load of 19,000 lb
- Longer lengths of line are available upon request
- Manufactured from high strength but lightweight aircraft grade materials