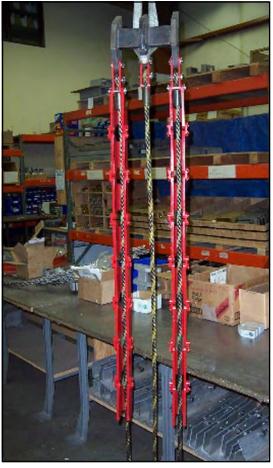

## LH63 RUNNING BOARD

- Manufactured from aircraft-grade alloy steel
- Designed to move through the sheave with minimal resistance

- Available with one, two, or three tails if conditions require the additional weight
- Below picture shows front view of the running board
- Boards can be manufactured for any configuration from 2 to 6 bundle
- Built compatible with Morpac's LH10 sheave as well as sheaves manufactured by others