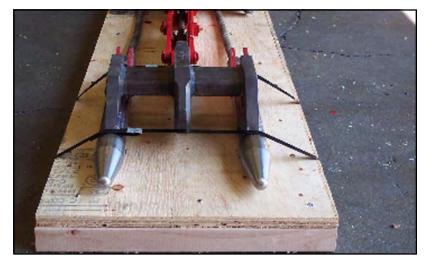

## LH63 RUNNING BOARD

- Manufactured from aircraft-grade alloy steel
- Designed to move through the sheave with minimal resistance

- Available with one, two, or three tails if conditions require the additional weight
- Below picture shows front view of the running board
- Boards can be manufactured for any configuration from 2 to 6 bundle
- Built compatible with Morpac's LH10 sheave as well as sheaves manufactured by others