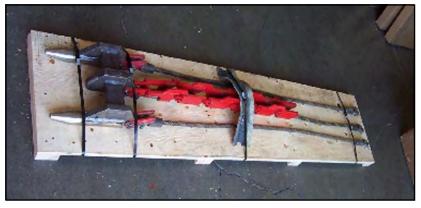

## LH63 RUNNING BOARD

- Manufactured from aircraft-grade alloy steel
- Designed to move through the sheave with minimal resistance

- Available with one, two, or three tails if conditions require the additional weight
- Below picture shows front view of the running board
- Boards can be manufactured for any configuration from 2 to 6 bundle
- Built compatible with Morpac's LH10 sheave as well as sheaves manufactured by others