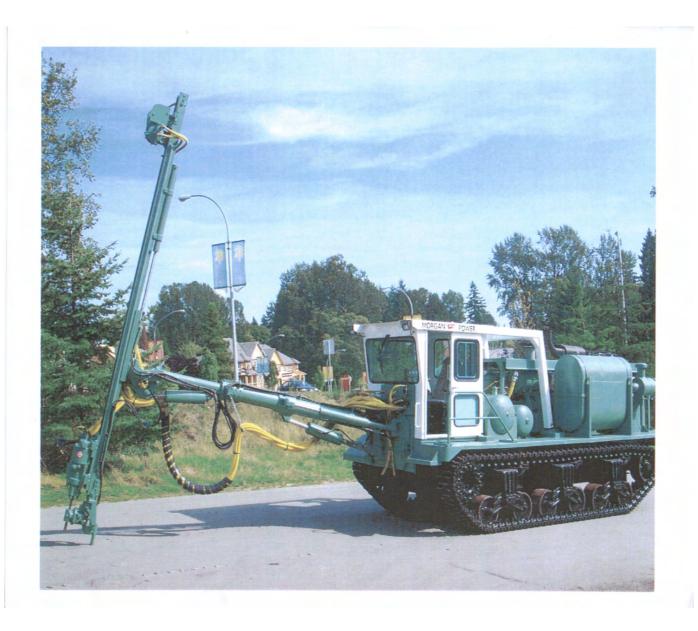

#### M40 TRACKED DRILL

We have the largest stock of new & used tracks in the northwest.

#### M40 TRACKED DRILL

- Standard M40 Morgan undercarriage with 23" wide tracks
- Cat C-9 270 hp engine
- Racor fuel filter water separator
- Electric starter with two 8-D 12 volt batteries
- Donaldson type two stage air filters
- Sullair 825 CFM @ 100 PSI rotary screw compressor or Ingersoll Rand 850 compressor
- New transfer drive (splitter box) with two air operated clutches providing full engine power to the compressor or transmission
- Fuller 1605 transmission for 9 forward speeds and two reverse
- Auxiliary air compressor to operate auxiliary controls
- Maxi brake pots which will stop the machine should the air compressor fail
- G226 differential
- ATD3800 boom with 5' extension for 22'8" maximum straight line drilling, with a 40 degree swing in each direction
- UFA chain feed for 12' steel with hydraulic scissor-style centralizer
- 3 gallon air line oiler
- 120 gallon detergent tank
- PR66 valveless drifter for 2 1/2" to 4" holes
- ROPS cab
- 2 heater fans and windshield wipers
- Bostrum air ride seat
- 2 working lights forward, 2 reverse